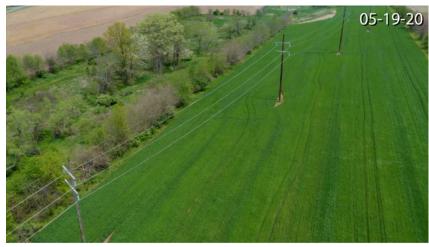

## **Above Ground Electric Transmission**

For the past seven years the majority our work has been providing pre construction video and photography for overground and underground electrical transmission lines.

During that span we have worked for some of the largest construction and utility companies in the USA with above ground transmission lines in Indiana, Ohio, Pennsylvania, New Jersey, Maryland and Virginia.

The challenges of working in these varied environments of flat farm lands and mountainous terrains have resulted in a wide range of techniques to properly document the ROW (right of way) for our contractors and the utility companies.