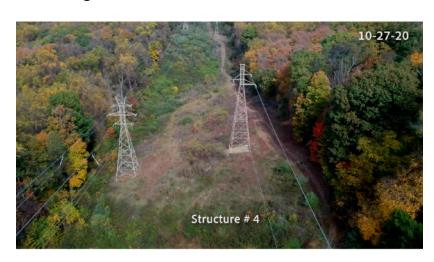

## **Above Ground Electric Transmission**

For the past seven years the majority our work has been providing pre construction video and photography for overground and underground electrical transmission lines.

During that span we have worked for some of the largest construction and utility companies in the USA with above ground transmission lines in Indiana, Ohio, Pennsylvania, New Jersey, Maryland and Virginia.

The challenges of working in these varied environments of flat farm lands and mountainous terrains have resulted in a wide range of techniques to properly document the ROW (right of way) for our contractors and the utility companies.